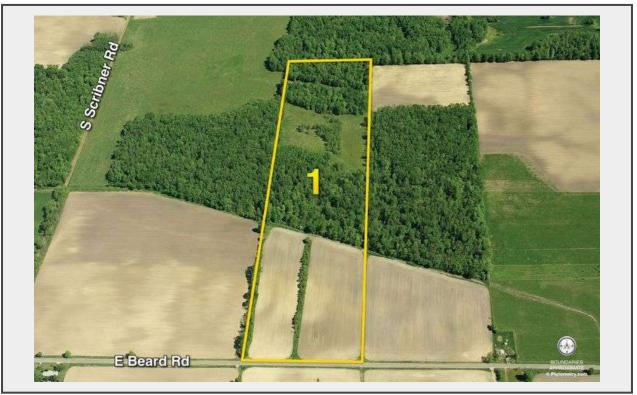

Sale Name: 80A offered in 2 Tracts, Beard Rd, Shiawassee County LOT 1 - Tract 1- 40A E. Beard Rd, Antrim Twp- P.P.# 015-22-300-001-01

## Description

Parcel ID: 015-22-300-001-01

SEV: \$73,300 (2023)

Taxable Value: \$32,692 (2023)

Taxes: \$377.13 (summer '23); \$653.52 (winter '22)

Land sells subject to Tenant's Rights and the 2023 crop belongs to tenant. The farm lease expires in 2023; no rent proration to the buyer. Both tracts sell subject to a gas line Right of Way Easement, see attached document for details.

Morrice Area schools

Legal Desc: The West 1/2 of the West 1/2 of the Southwest 1/4, Section 22, T5N, R3E, Antrim Township, Shiawassee County, Michigan

Quantity: 1

https:// bids.sheridanauctionservice.com/