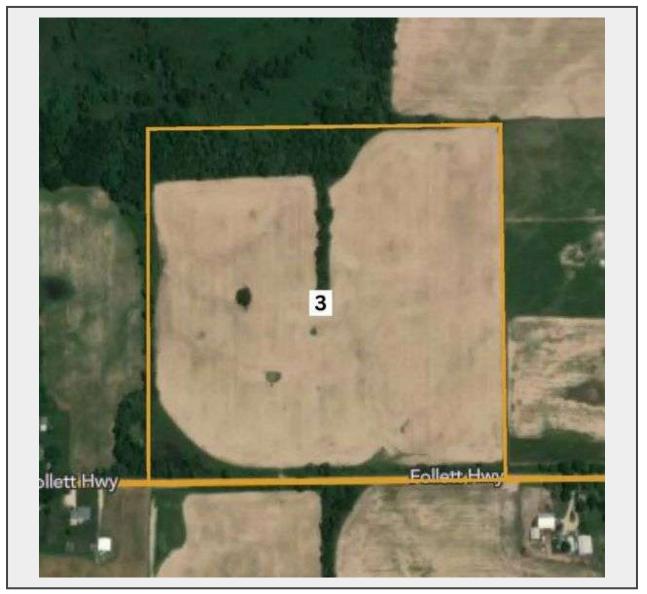

Sale Name: The Estate of Gerald and Mary Linsley LOT 3 - Tract 3: 40 Acres

## Description

40 Acres on Follett Hwy, Bellevue, MI 49021

102 Ag-vacant-LA zoning code , Bellevue Township

parcel 130-005-400-050-00

Taxable Value \$22,168

SEV \$78,570

Total Taxes \$ 675.82

2023 Winter \$436.80, summer \$239.02