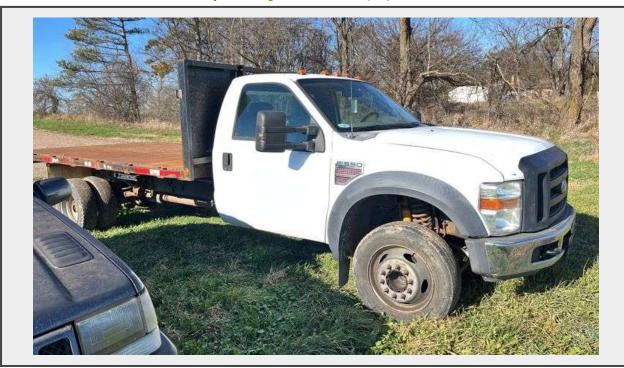

## LOT 115 - 2008 Ford DRW super duty stake truck, K, row:1

Vehicle VIN 1FDAF56R18EA44461

Vehicle Year 2008
Vehicle Make FORD
Vehicle Model F-550

## Description

- 2 wheel drive
- 14' flat bed
- 6.4 diesel
- Driven into lot
- Owner states:
  - runs good
  - lots of power
  - has tick in it
  - needs tires
- Mileage: 243,240
- VIN: 1FDAF56R18EA44461
- Subject to MI 6% sales tax, \$75 broker fee, and \$15 title fee
- Please do not bid unless personally inspected