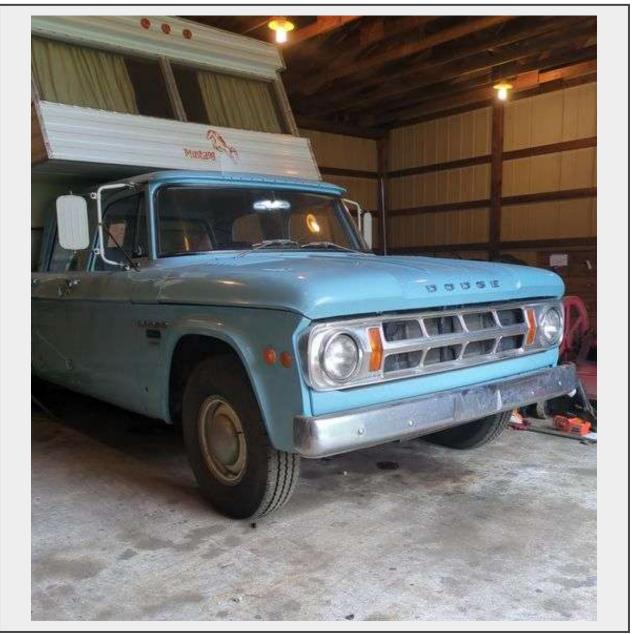

## Sale Name: Personal Property - Dimondale, MI

LOT 101 - 1968 Dodge Special Crew Cab Diesel Truck - does not include camper. Does not run.

Vehicle VIN 1281-849202

## Description

Mileage: 62,297

VIN: 1281-849202

Camper sold separately

This is a titled vehicle, subject to 6% sales tax, \$75 broker fee and \$15 title fee

Single owner, bought new. Truck does not run, seller suspects the fuel injection pump is stuck from sitting over time. Mitsubishi 4 cylinder diesel engine.